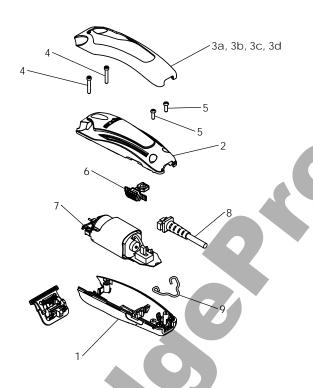

## MODEL RT-1 TRIMMER 120 VOLTS

| ITEM<br>NO. | PART<br>NO. | DESCRIPTION                 | QTY.<br>REQ'D |
|-------------|-------------|-----------------------------|---------------|
| 1           | 77083       | Lower Housing               | 1             |
| 2           | 77026       | Upper Housing               | 1             |
| 3           |             | Beauty Cover                |               |
| 3a          | 77027       | Beauty Cover (Satin Chrome) | 1             |
| 3b          | 77092       | Beauty Cover (Inferno Red)  | 1             |
| 3c          | 77097       | Beauty Cover (Black Flame)  | 1             |
| 3d          | 77098       | Beauty Cover (Pink Pattern) | 1             |
| 4           | 19124       | Front Housing Screw         | 2             |
| 5           | 32580       | Rear Housing Screw          | 2             |
| 6           | 77024       | Switch Actuator             | 1             |
| 7           | 77127       | Motor Sled Assembly         | 1             |
| 8           | 77129       | Cord                        | 1             |
| 9           | 77011       | Hanger Hook                 | 1             |
|             |             |                             |               |
|             |             |                             |               |
|             |             |                             |               |
|             |             |                             |               |
|             |             |                             |               |
|             |             |                             |               |
|             |             |                             |               |
|             | 1           |                             |               |
|             |             |                             |               |
|             |             |                             |               |
|             |             |                             |               |
|             |             |                             |               |
|             |             |                             |               |