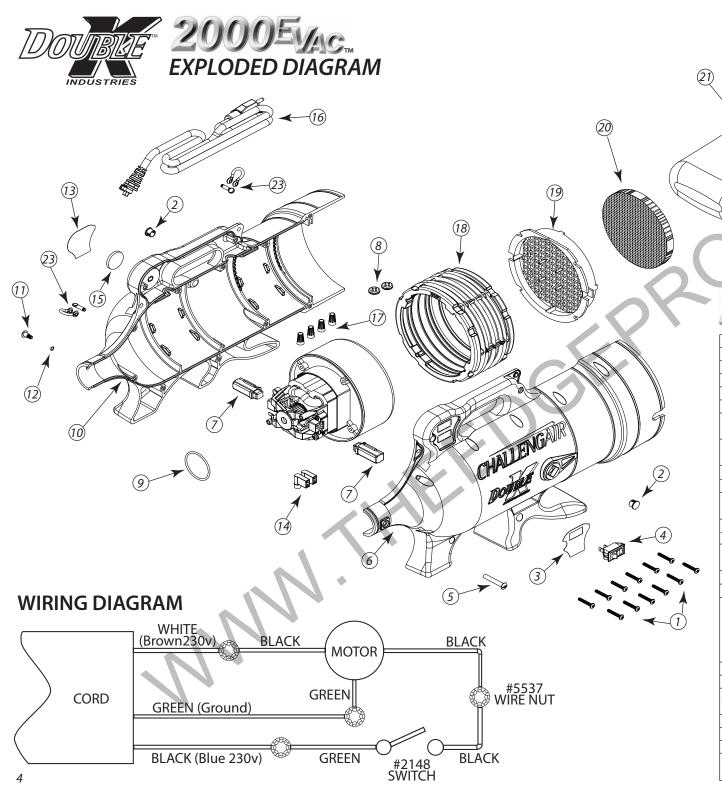

#### Disassembly:

- 2. Slide off the back cover from the dryer. This is a compression fit and will come off with a little effort.
- 3. Remove all screws on the outside of the dryer that hold the two halves of dryer housing in place. Lay the dryer on its side while removing these screws. Remove the O-ring on the snout of the dryer and lift the top half.
- 4. Each motor will be sitting in place inside the rubber silicone motor mounts. Removing the rubber silicone motor mounts from the motor is not necessary to replace brushes. The internal filter frame fits into slots on the inside of the dryer housing. This piece can remain while changing brushes.
- 5. Disconnect motor power wires (see wiring diagram). Note where wires connect.
- 6. Motor: (a) Find the flag connector on the top of the brush assembly. There is a wire leading to this connector. (b) Place a flathead screwdriver with a fine tip between the flag connector and the plastic brush housing. (c) Rock the screwdriver back and forth and gently wedge the flag connector out of the brush assembly. (d) Loosen the two brush assembly retainer bracket screws. (e) Remove the brush assembly. (f)Replace the brush assembly with the new one, making sure that the small tab on the bottom is fitted onto the corresponding slot on the motor frame. (g) Replace the brush assembly retainer bracket and tighten the screws which hold it in place. (h) Attach the flag connector to the new brush in the same position as the previous brush. (i) Repeat these steps for the brush on the other side of the motor.

#### Reassembly:

- 7. Inspect the motor mount for cracks or damage -- replace if necessary. Set the motor back into its original position in the dryer housing. The motor mount has slots that fit over corresponding alignment tabs on the inside of the dryer housing. These slots and tabs must match up for proper fit and function. (Note: In the event that the motor mount is removed from the motor, simply replace it by being mindful to align the contours of the motor mount with corresponding contours on the motor housing.) Make sure that the internal filter housing is in its appropriate slot before putting the halves together.
- 8. Reattach the screws around the outside of the dryer making sure the two halves are matching up.
- 9. After the two halves of the dryer housing have been put together, replace internal filter and push the back cover onto the rear of the dryer. Always make sure all filters are in place before operating dryer. Replace o-ring on snout.