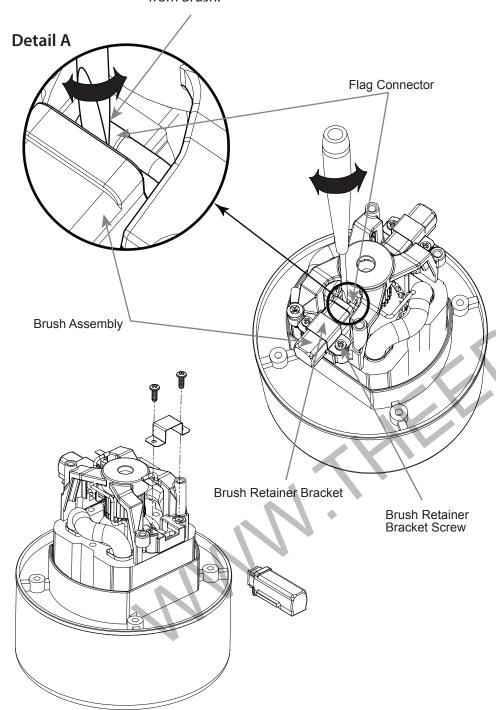

#### Disassembly:

- 2. Slide off the back cover from the dryer. This is a compression fit and will come off with a little effort.
- 3. Remove all screws on the outside of the dryer that hold the two halves of dryer housing in place. Lay the dryer on its side while removing these screws. Remove the O-ring on the snout of the dryer and lift the top half.
- 4. Each motor will be sitting in place inside the rubber silicone motor mounts. Removing the rubber silicone motor mounts from the motor is not necessary to replace brushes. The internal filter frame fits into slots on the inside of the dryer housing. This piece can remain while changing brushes.
- 5. Disconnect motor power wires (see wiring diagram). Note where wires connect.
- 6. Motor: (a) Find the flag connector on the top of the brush assembly. There is a wire leading to this connector. (b) Place a flathead screwdriver with a fine tip between the flag connector and the plastic brush housing. (c) Rock the screwdriver back and forth and gently wedge the flag connector out of the brush assembly. (d) Loosen the two brush assembly retainer bracket screws. (e) Remove the brush assembly. (f)Replace the brush assembly with the new one, making sure that the small tab on the bottom is fitted onto the corresponding slot on the motor frame. (g) Replace the brush assembly retainer bracket and tighten the screws which hold it in place. (h) Attach the flag connector to the new brush in the same position as the previous brush. (i) Repeat these steps for the brush on the other side of the motor.

Place Screw Driver Tip Between Clip and Plastic Brush Body. Rotate to Separate Tab from Brush.