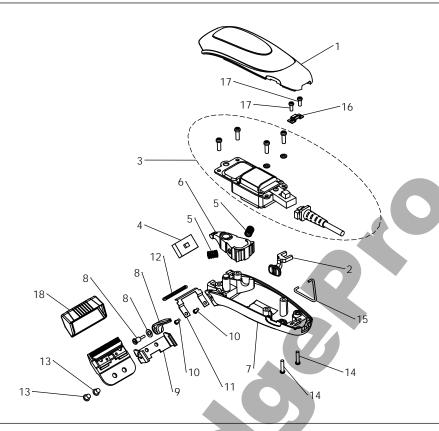

| ITEM<br>NO. | PART<br>NO. | DESCRIPTION                                                      | QTY.<br>REQ'D |
|-------------|-------------|------------------------------------------------------------------|---------------|
| 1           | 24106       | Upper Housing (chome/black accent)                               | 1             |
| 2           | 24107       | Switch Actuator                                                  | 1             |
| 3           | 24118       | Field Assembly (Includes Field, Cord, Screw x4, & lockwasher x2) | 1             |
| 4           | 23473       | Foam Pad                                                         | 1             |
| 5           | 23432       | Pivot Spring                                                     | 2             |
| 6           | 23468       | Pivot Arm Assembly                                               | 1             |
| 7           | 24117       | Lower Housing (black/soft grip)                                  | 1             |
| 8           | 24109       | Adjustment Lever Assembly                                        | 1             |
| 9           | 24111       | Blade Bracket                                                    | 1             |
| 10          | 23478       | Tension Spring Screw                                             | 2             |
| 11          | 23499       | Tension Spring                                                   | 1             |
| 12          | 64873       | Blade Guide                                                      | 1             |
| 13          | 18453       | Blade Screw                                                      | 2             |
| 14          | 23472       | Housing Screw                                                    | 2             |
| 15          | 23489       | Hanger Hook                                                      | 1             |
| 16          | 23474       | Cord Retaining Bracket                                           | 1             |
| 17          | 18119       | Retaining Bracket Screw                                          | 2             |
| 18          | 75296       | Blade Guard                                                      | 1             |
|             |             |                                                                  |               |
|             | 1           |                                                                  |               |
|             |             | 1                                                                |               |
|             |             |                                                                  |               |
|             |             |                                                                  |               |
|             |             |                                                                  |               |
|             |             |                                                                  |               |