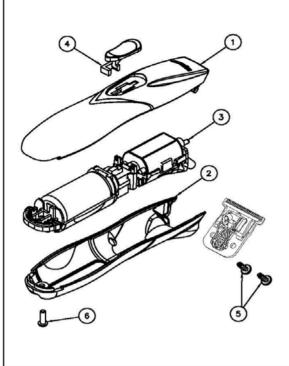

| ITEM |          |                 | QTY.  | ] | ITEM |          |             | QTY.  |
|------|----------|-----------------|-------|---|------|----------|-------------|-------|
| NO.  | PART NO. | DESCRIPTION     | REQ'D |   |      | PART NO. | DESCRIPTION | REQ'D |
| 1    | 77307    | Upper Housing   | 1     |   |      |          |             |       |
| 2    | 77308    | Lower Housing   | 1     |   |      |          |             |       |
| 3    | 77316    | Sled Assembly   | 1     |   |      |          |             |       |
| 4    | 77309    | Switch Actuator | 1     |   |      |          |             |       |
| 5    | 29271    | Blade Screw     | 2     |   |      |          |             |       |
| 6    | 32580    | Housing Screw   | 1     |   |      |          |             |       |
| 7    | 200069   | Charging Stand  | 1     |   |      |          |             |       |
|      |          |                 |       |   |      |          |             |       |
|      |          |                 |       | ] |      |          |             |       |
|      |          |                 |       |   |      |          |             |       |
|      |          |                 |       |   |      |          |             |       |
|      |          |                 |       |   |      |          |             |       |
|      |          |                 |       |   |      |          |             |       |
|      |          |                 |       |   |      |          |             |       |
|      |          |                 |       |   |      |          |             |       |
|      |          |                 |       |   |      |          |             |       |
|      |          |                 |       |   |      |          |             |       |
|      |          |                 |       |   |      |          |             |       |
|      |          |                 |       |   |      |          |             |       |
|      |          |                 |       |   |      |          |             |       |
|      |          |                 |       |   |      |          |             |       |
|      |          |                 |       |   |      |          |             |       |
|      |          |                 |       | Į |      |          |             |       |
|      |          |                 |       |   |      |          |             |       |
|      |          |                 |       | Į |      |          |             |       |
|      |          |                 |       | Į |      |          |             |       |
|      |          |                 |       | ł |      |          |             |       |
|      |          |                 |       | J |      |          |             |       |