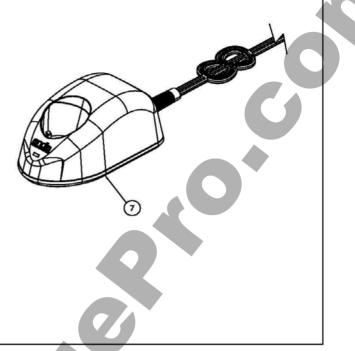

| ITEM |          |                 | QTY.  | ] | ITEM |          |             | QTY.  |
|------|----------|-----------------|-------|---|------|----------|-------------|-------|
| NO.  | PART NO. | DESCRIPTION     | REQ'D |   |      | PART NO. | DESCRIPTION | REQ'D |
| 1    | 77307    | Upper Housing   | 1     |   |      |          |             |       |
| 2    | 77308    | Lower Housing   | 1     |   |      |          |             |       |
| 3    | 77316    | Sled Assembly   | 1     |   |      |          |             |       |
| 4    | 77309    | Switch Actuator | 1     |   |      |          |             |       |
| 5    | 29271    | Blade Screw     | 2     |   |      |          |             |       |
| 6    | 32580    | Housing Screw   | 1     |   |      |          |             |       |
| 7    | 200069   | Charging Stand  | 1     |   |      |          |             |       |
|      |          |                 |       |   |      |          |             |       |
|      |          |                 |       | ] |      |          |             |       |
|      |          |                 |       |   |      |          |             |       |
|      |          |                 |       |   |      |          |             |       |
|      |          |                 |       |   |      |          |             |       |
|      |          |                 |       |   |      |          |             |       |
|      |          |                 |       |   |      |          |             |       |
|      |          |                 |       |   |      |          |             |       |
|      |          |                 |       |   |      |          |             |       |
|      |          |                 |       |   |      |          |             |       |
|      |          |                 |       |   |      |          |             |       |
|      |          |                 |       |   |      |          |             |       |
|      |          |                 |       |   |      |          |             |       |
|      |          |                 |       |   |      |          |             |       |
|      |          |                 |       |   |      |          |             |       |
|      |          |                 |       | Į |      |          |             |       |
|      |          |                 |       |   |      |          |             |       |
|      |          |                 |       | Į |      |          |             |       |
|      |          |                 |       | Į |      |          |             |       |
|      |          |                 |       | ł |      |          |             |       |
|      |          |                 |       | J |      |          |             |       |