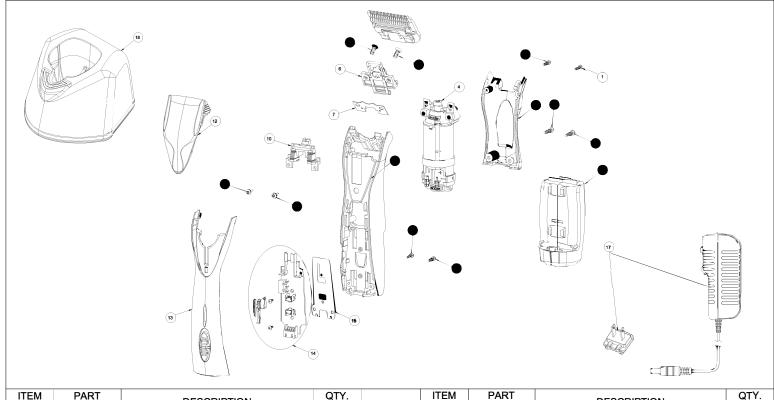

SERVICE PARTS LIST MODEL DBLC-2 DOM ANIMAL CLIPPER 120 VOLT

| ITEM<br>NO. | PART<br>NO. | DESCRIPTION                                                                                                                   | QTY.<br>REQ'D |
|-------------|-------------|-------------------------------------------------------------------------------------------------------------------------------|---------------|
| 1           | 79048       | Housing Screw                                                                                                                 | 2             |
| 2           | 201258      | Lower Housing                                                                                                                 | 1             |
| 3           | 79029       | Motor Screw                                                                                                                   | 2             |
| 4           | 79036       | Motor Assembly                                                                                                                | 1             |
| 5           | 27864       | Hinge Screw                                                                                                                   | 2             |
| 6           | 63897       | Hinge Assembly                                                                                                                | 1             |
| 7           | 64535       | Lock Keeper                                                                                                                   | 1             |
| 8           | 79025       | Battery Pack                                                                                                                  | 1             |
| 9           | 201381      | Middle Housing                                                                                                                | 1             |
| 10          | 20658       | Blade Drive Assembly                                                                                                          | 1             |
| 11          | 15766       | Blade Drive Screw                                                                                                             | 2             |
| 12          | 201053      | Drive Cap                                                                                                                     | 1             |
| 13          | 201899      | Upper Housing Assembly (Upper<br>Housing, Lens, Speed Actuator Keeper,<br>Speed Actuator Button, Speed Switch<br>Return Band) | 1             |
| 14          | 202388      | PCB Assembly (PCB, Switch Actuator, Screw)                                                                                    | 1             |
| 15          | 201908      | Insulator                                                                                                                     | 1             |
| 16          | 201248      | Housing Screw                                                                                                                 | 2             |
| 17          | 201246      | Adaptor                                                                                                                       | 1             |
| 18          | 79073       | Stand                                                                                                                         | 1             |
|             |             |                                                                                                                               |               |
|             |             |                                                                                                                               |               |
|             |             |                                                                                                                               |               |
|             |             |                                                                                                                               |               |
|             |             |                                                                                                                               |               |
|             |             |                                                                                                                               |               |
|             |             |                                                                                                                               |               |